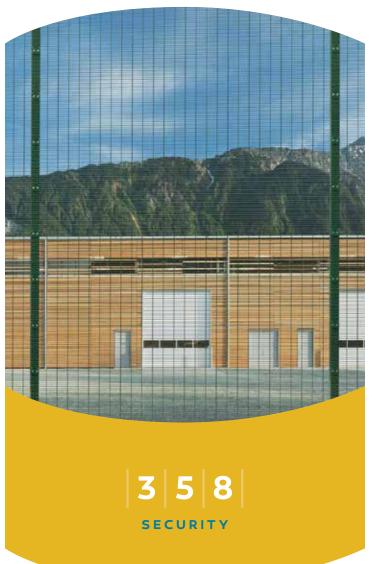

RAMPART 358 panels provide an extraordinary high security solution. The small mesh openings make it nearly impossible to scale and very difficult to cut.

**RAMPART 354** panels provide the highest level of security. The small mesh size combined with additional horizontal double wires ensure a strong and rigid panel.