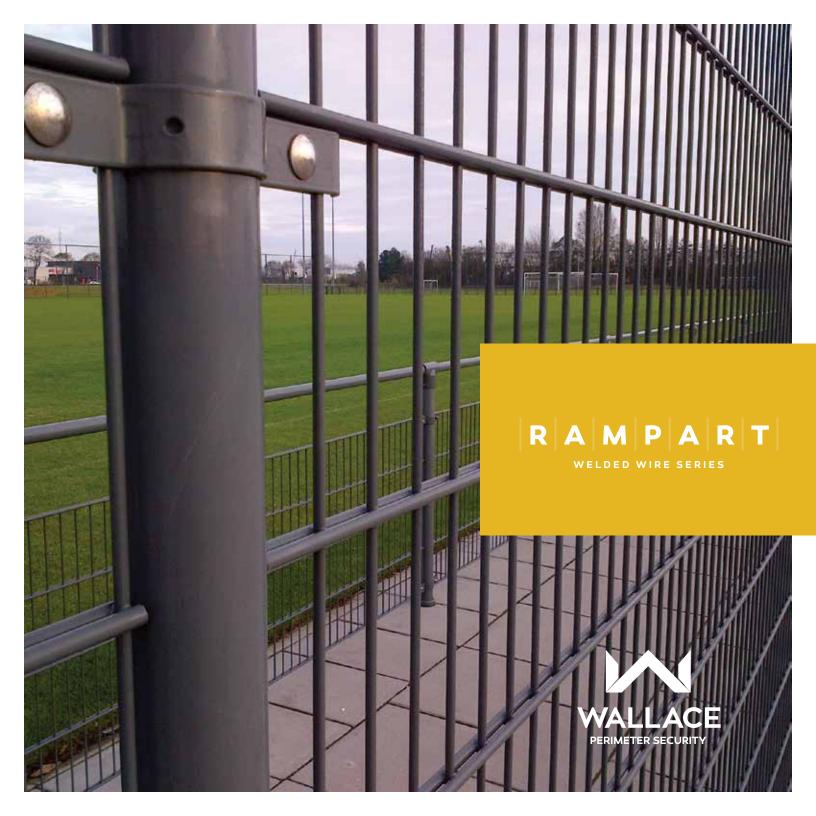

**RAMPART 286** panels are aesthetically attractive and a cost-efficient alternative to traditional ornamental fencing. The special 3D technique ensures that in spite of its limited weight, this profiled panel is still astoundingly stable.

286 SINGLE WIRE RAMPART 284 panels are a great entry-level, double wire fence system and the perfect solution to address the drawbacks associated with chain link fence. The strong and rigid panel offers a stable and cost-effective solution for absolute security.



RAMPART 280 panels combine beauty with our strongest double wire panel. The welding of the wire interfaces are intended for intense security use and made to resist the onslaught of even the most motivated trespassers.



RAMPART 358 panels provide an extraordinary high security solution. Th