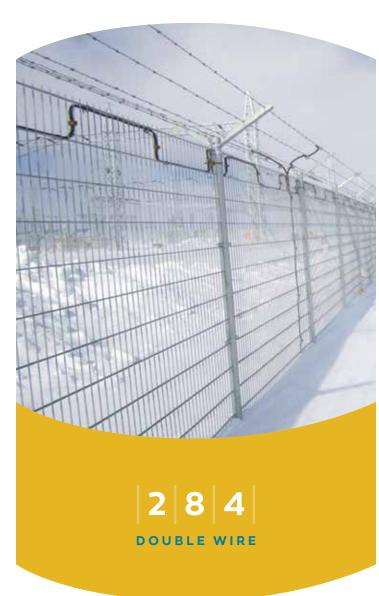

286 SINGLE WIRE RAMPART 284 panels are a great entry-level, double wire fence system and the perfect solution to address the drawbacks associated with chain link fence. The strong and rigid panel offers a stable and cost-effective solution for absolute security.