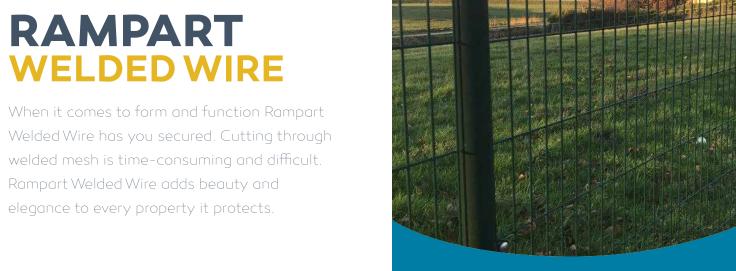

## **RAMPART WELDED WIRE**

|                            | Mesh<br>Opening                 | Gauge of<br>Horizontal Wire            | Gauge of<br>Vertical Wire | Standard<br>Height                                    | Standard<br>Length | Finish                     | Recommended<br>Application                                                                                                                                                          |
|----------------------------|---------------------------------|----------------------------------------|---------------------------|-------------------------------------------------------|--------------------|----------------------------|-------------------------------------------------------------------------------------------------------------------------------------------------------------------------------------|
| Rampart 286<br>SINGLE WIRE | 2"x 8"<br>(50 mm x 200 mm)      | 1 x 6 GA (5 mm)                        | 1 x 6 GA (5 mm)           | 4', 6', 8'<br>(1230 mm,<br>1730 mm,<br>2430 mm)       | 8'2"<br>(2508 mm)  | • Powder Coat              | <ul> <li>Upgrade existing chain-link applications</li> <li>Housing projects</li> <li>Pools, amusement parks, and public parks</li> <li>Overpasses and parking facilities</li> </ul> |
| Rampart 284<br>DOUBLE WIRE | 2"x 8"<br>(50 mm x 200 mm)      | 2 x 4 GA (6 mm)                        | 1 x 6 GA (5 mm)           | 4', 6', 8'<br>(1230 mm,<br>1830 mm,<br>2430 mm)       | 8'2"<br>(2508 mm)  | Galvanized     Powder Coat | <ul> <li>Upgrade existing chain-link applications</li> <li>Housing projects</li> <li>Pools, amusement parks, and public parks</li> <li>Overpasses and parking facilities</li> </ul> |
| Rampart 280<br>DOUBLE WIRE | 2"x 8"<br>(50 mm x 200 mm)      | 2 x O GA (8 mm)                        | 1 x 4 GA (6 mm)           | 4', 6', 8'<br>(1230 mm,<br>1830 mm,<br>2430 mm)       | 8'2"<br>(2508 mm)  | Galvanized     Powder Coat | <ul> <li>Airports</li> <li>Parking facilities</li> <li>Commercial and industrial properties</li> <li>High risk areas</li> </ul>                                                     |
| Rampart 358<br>SECURITY    | 3" x .5"<br>(76.2 mm x 12.7 mm) | 1 x 8 GA (4 mm)                        | 1 x 8 GA (4 mm)           | 4', 6', 8'<br>(1235.9 mm,<br>1832.8 mm,<br>2429.7 mm) | 8'3"<br>(2518 mm)  | • Powder Coat              | <ul><li>Airports</li><li>Jails/Prisons</li><li>High risk areas</li><li>Anti-climb applications</li></ul>                                                                            |
| Rampart 354<br>SECURITY    | 3" x .5"<br>(76.2 mm x 12.7 mm) | 2 x 8 GA (4 mm)<br>Extra wire every 6" | 1 x 4 GA (6 mm)           | 4', 6', 8'<br>(1248.4 mm,<br>1858 mm,<br>2467.7 mm)   | 8'3"<br>(2518 mm)  | • Powder Coat              | <ul><li>Airports</li><li>Jails/Prisons</li><li>High risk areas</li><li>Anti-climb applications</li></ul>                                                                            |