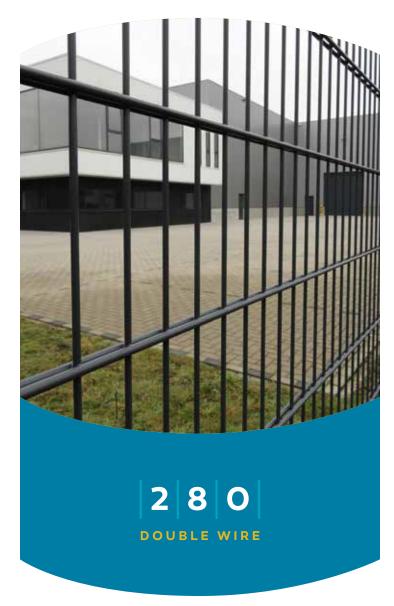

RAMPART 280 panels combine beauty with our strongest double wire panel. The welding of the wire interfaces are intended for intense security use and made to resist the onslaught of even the most motivated trespassers.