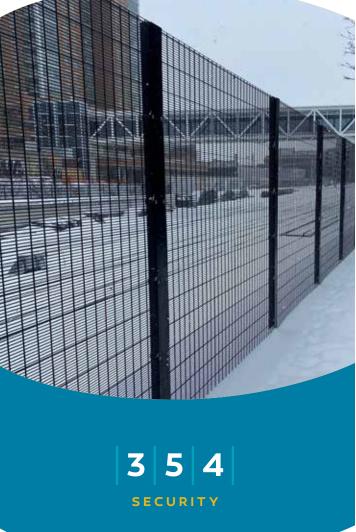

RAMPART 358 panels provide an extraordinary high security solution. The small mesh openings make it nearly impossible to scale and very difficult to cut.

**RAMPART 354** panels provide the highest level of security. The small mesh size combined with additional horizontal double wires ensure a strong and rigid panel.