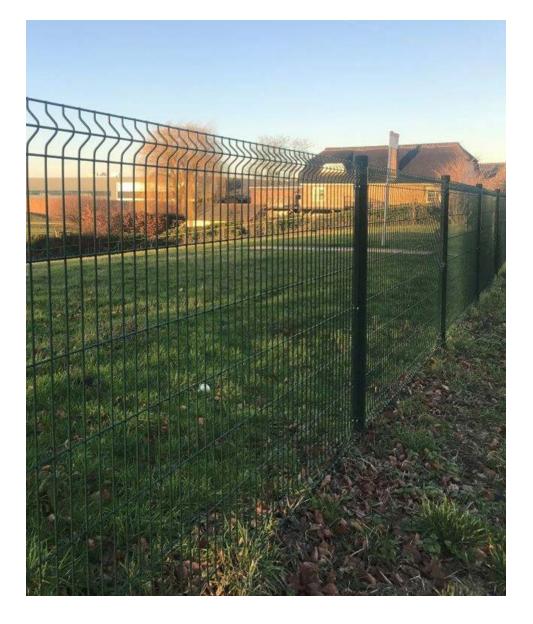

### RAMPART 286 SINGLE WIRE

The preferred choice for sports fields and recreational areas. Panels install quickly, lowering installation costs, and their strength and stability will ensure a beautifully defined perimeter for decades.