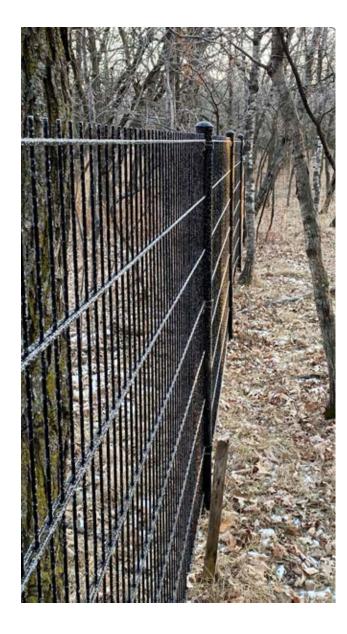

### RAMPART 358 SECURITY The small openings make

it impossible to scale and challenging to breach. It's the right choice to protect high value targets.

### RAMPART 358 SECURITY

Panels are versatile enough to address a range of enclosure needs.Their wire construction ensures security, all while seamlessly blending with the natural beauty of the surroundings.