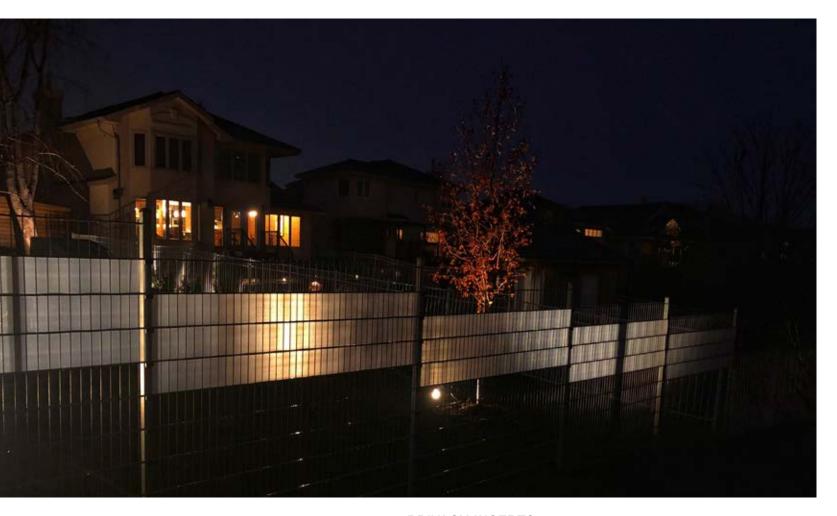

## PRIVACY INSERTS

Using privacy and lighting as design elements brings an unique look to any landscape.