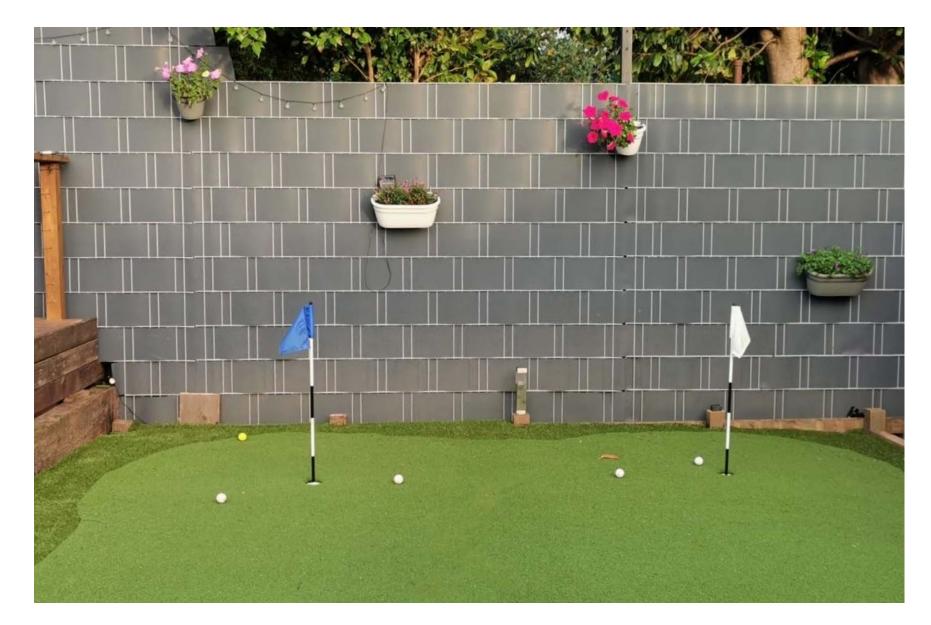

### RAMPART 280 DOUBLE WIRE

Privacy inserts mimic the effect of a brick wall, creating an inviting enclosure at just a fraction of the price.

### **RAMPART 280 DOUBLE WIRE**

12.

AND DESCRIPTION OF THE PARTY OF

Incorporate Rampart Welded Wire to elevate the aesthetics, safety, and design of your outdoor projects. A versatile choice for gardens, playgrounds, and beyond.