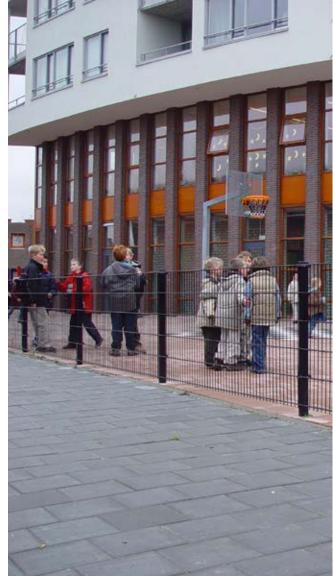

### RAMPART 280 DOUBLE WIRE

Schools prioritize peace of mind, and so does Rampart Welded Wire. With no protruding bolts, edges or sharp corners, Rampart is the perfect solution to protect children at play.