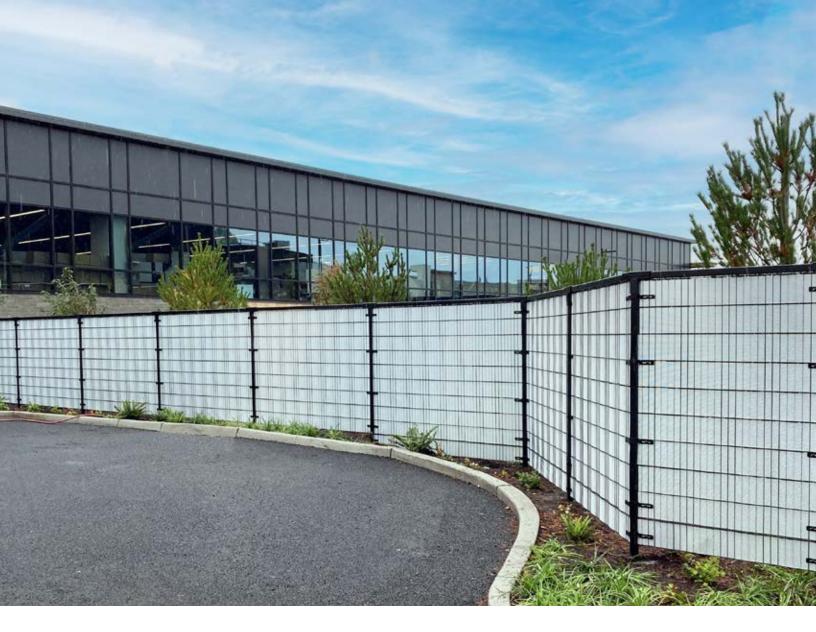

### RAMPART 280 DOUBLE WIRE

A durable choice for securing public transportation. It's anti-climb and anti-cut design provides security without compromising style.

### RAMPART 280 DOUBLE WIRE

Schools prioritize peace of mind, and so does Rampart Welded Wire. With no protruding bolts, edges or sharp corners, Rampart is the perfect solution to protect children at play.