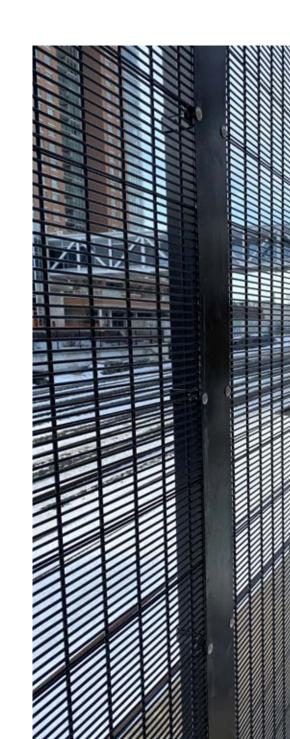

### RAMPART 354 SECURITY

Providing the highest level of security. The small mesh size with additional horizontal wiring ensures a strong, rigid panel. The defender bracket system makes installation seamless and flexible. A firm, full-height shield bracket makes the fence difficult to sabotage.