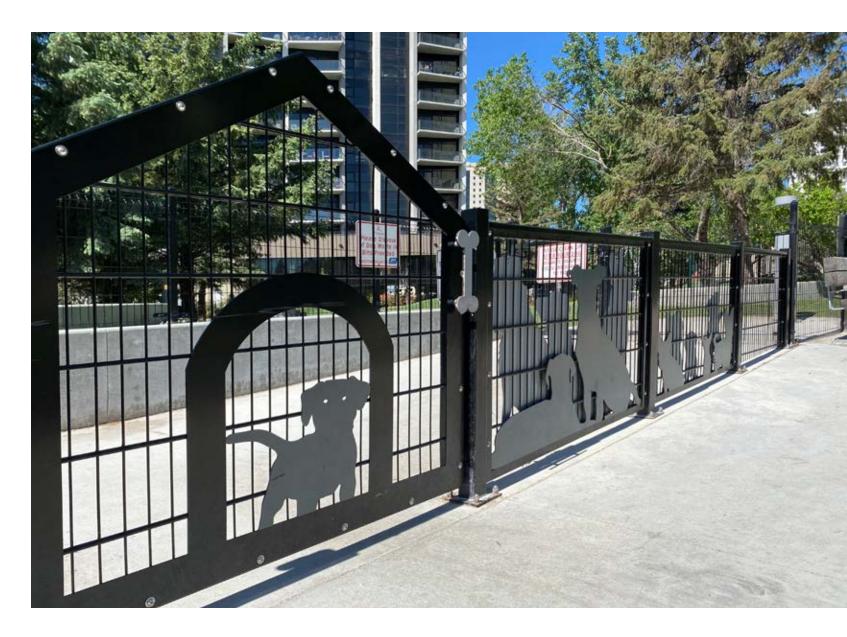

### **RAMPART 280 DOUBLE WIRE**

12.

AND DESCRIPTION OF THE PARTY OF

Incorporate Rampart Welded Wire to elevate the aesthetics, safety, and design of your outdoor projects. A versatile choice for gardens, playgrounds, and beyond.