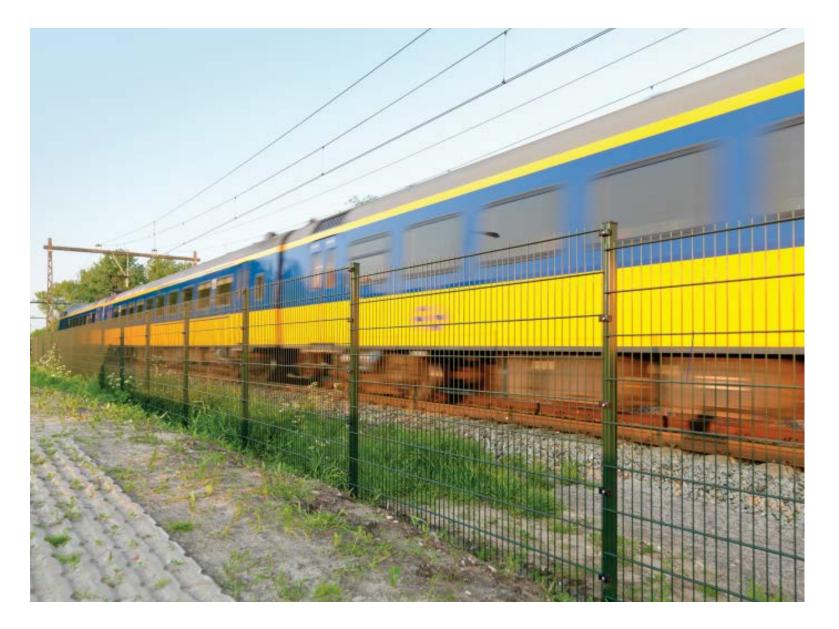

### RAMPART 280 DOUBLE WIRE

A durable choice for securing public transportation. It's anti-climb and anti-cut design provides security without compromising style.