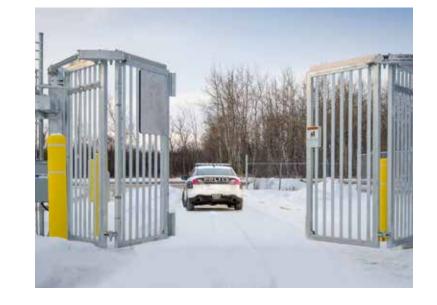

#### PDXT SERIES SPEEDGATE

The most robust and adaptable SpeedGate available. From elegant to bullet proof, the infill can be customized to serve the application.

If you have demanding requirements for speed, security, and aesthetics, then the PDXT SpeedGate is the perfect choice.