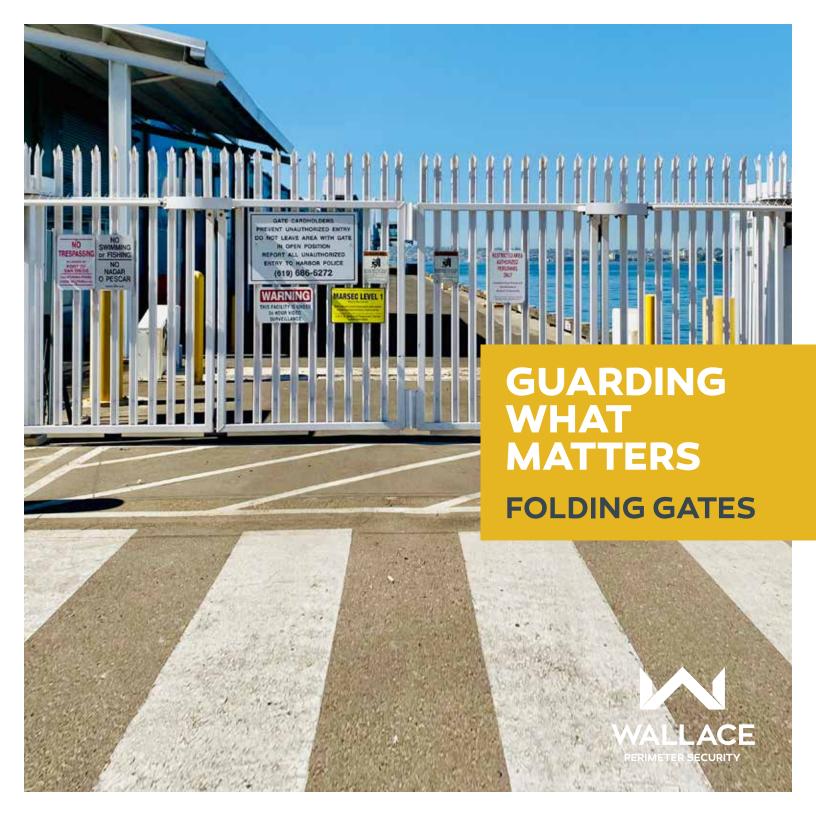

# WALLACE PERIMETER SECURITY FOLDING GATES

Folding gates are designed to save space and time. The quick open/close cycle helps to accurately control access at the busiest traffic environments. Folding gates do not require as much room as other gates saving valuable space for other uses. The compact installation allows for effective security installations in the most confined spaces.

Folding gates are available in a variety of models to suit many applications and budgets. The gates have nearly limitless design options to match any project exterior.

Factory assembly and testing ensures a smooth and reliable installation.