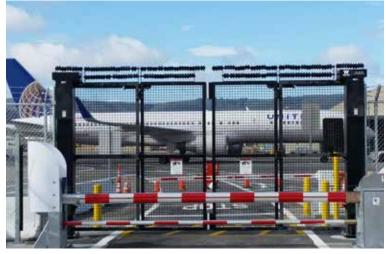

#### FOLDSMART SPEEDGATE

The FoldSmart is designed for everyday use in a wide variety of applications. Built on the proven mechanical elements of the PDXT, the FoldSmart achieves a perfect balance of reliability and cost effectiveness. Built-in battery backup and 24 programmable features ensure a user friendly solution.