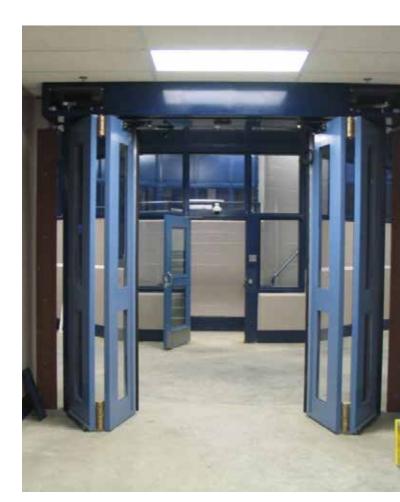

## CGTT SERIES SPEEDGATE CORRIDOR SPEEDGATE

The Corridor SpeedGate provides safe, rapid entry and exit for pedestrians and small equipment. The innovative application of this product does not require the space of a sliding gate allowing full use of the corridor width. The modular construction of the gate allows for easy integration into existing facilities.