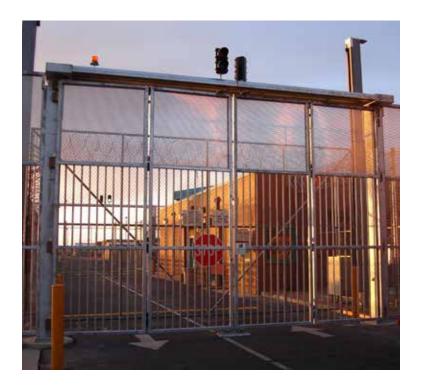

### PDTT SERIES SPEEDGATE

The PDTT SpeedGate is designed with security and speed in mind. Installed in North America's most secure facilities, the top track gate has an imposing presence.

The top track on the gate allows for integration of additional security devices such as razor wire, anti-climb hardware, and traffic lights.