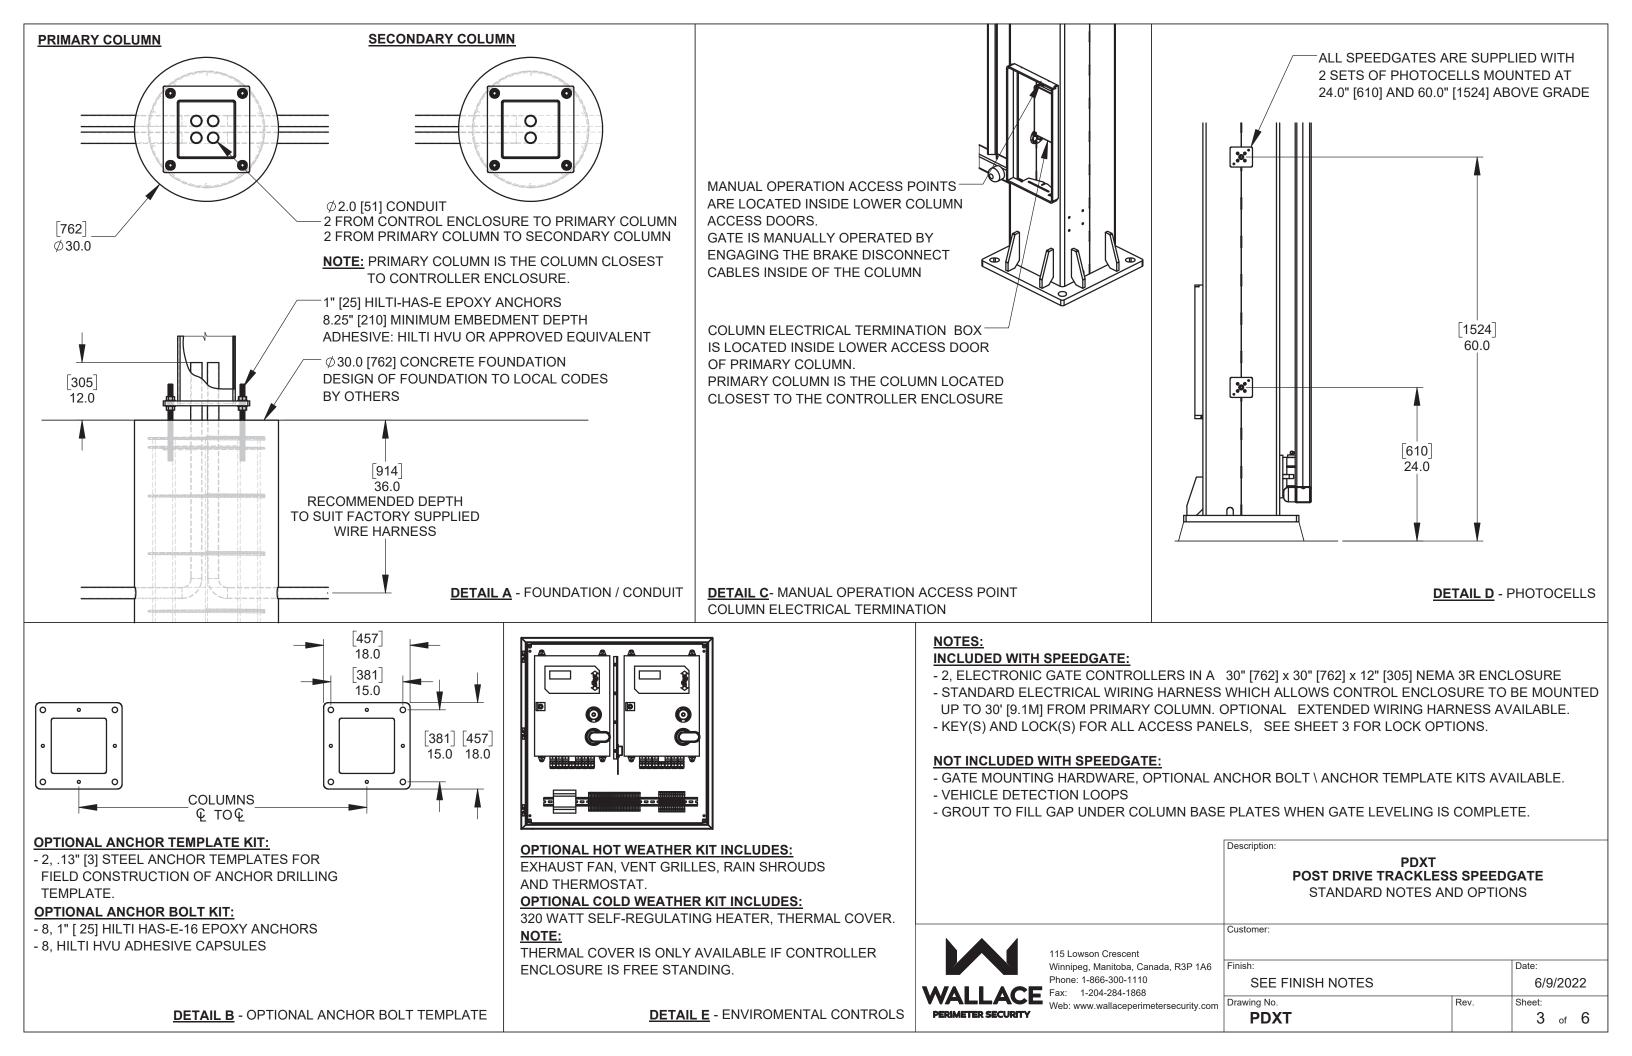

|      | PANEL INFILL / LOCK OPTIONS |      |          |
|------|-----------------------------|------|----------|
|      | Customer:                   |      |          |
| A6   | Finish:                     |      | Date:    |
|      | SEE FINISH NOTES            |      | 6/9/2022 |
| .com | Drawing No.                 | Rev. | Sheet:   |
|      | PDXT                        |      | 4 of 6   |







115 Lowson Crescent Winnipeg, Manitoba, Canada, R3P 1 Phone: 1-866-300-1110 Fax: 1-204-284-1868 Web: www.wallaceperimetersecurity

|      | Description:<br>PDXT<br>POST DRIVE TRACLESS<br>ANTI-CLIMB OPT |      | ATE      |
|------|---------------------------------------------------------------|------|----------|
|      | Customer:                                                     |