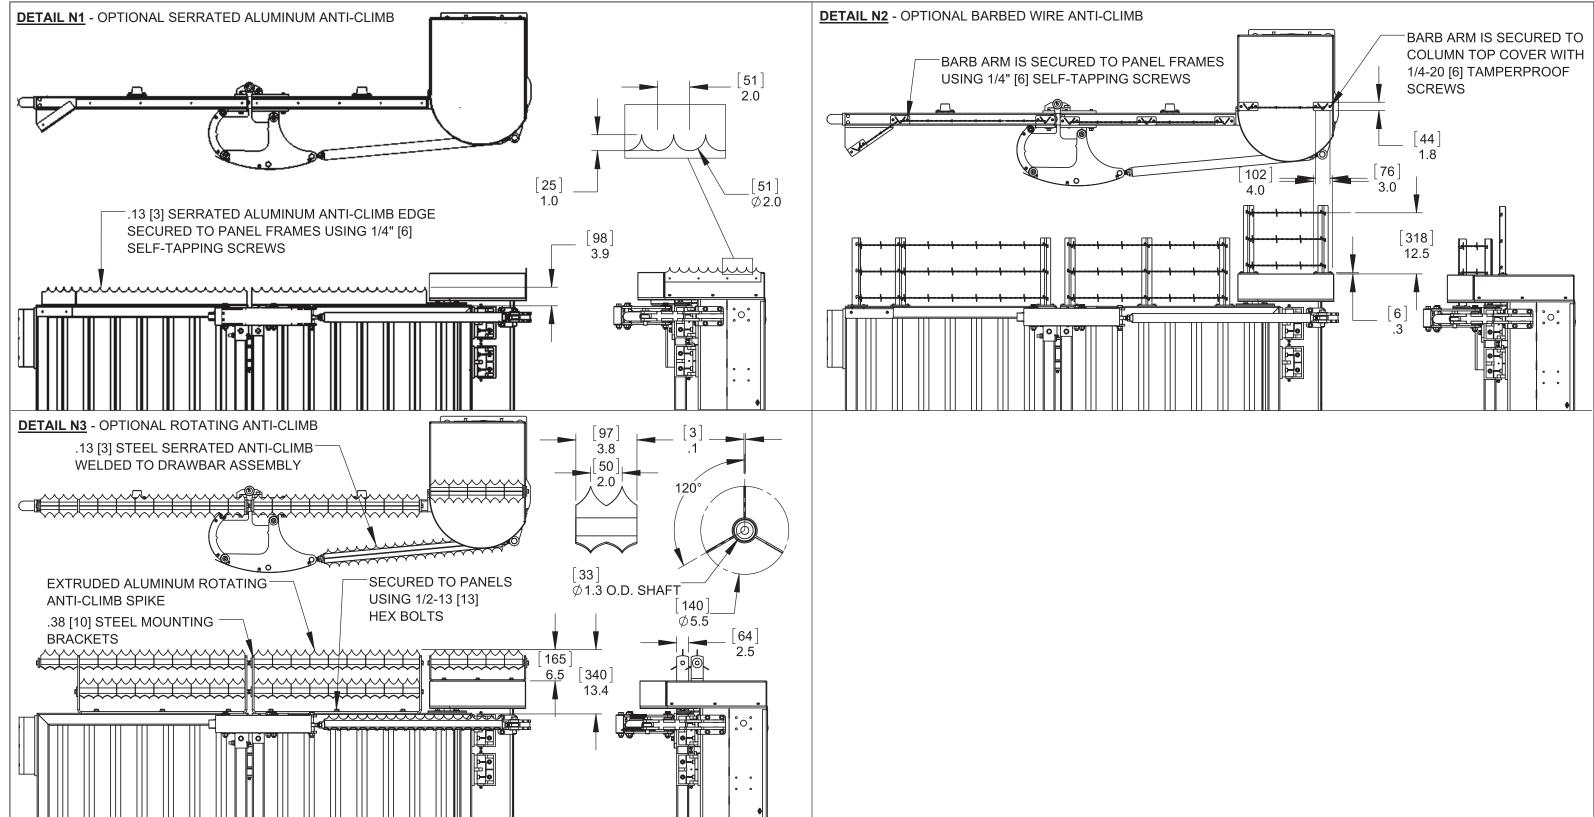

115 Lowson Crescent Winnipeg, Manitoba, Canada, R3P 1 Phone: 1-866-300-1110 Fax: 1-204-284-1868 Web: www.wallaceperimetersecurity

|      | Description:<br>PDXT<br>POST DRIVE TRACLESS<br>ANTI-CLIMB OPT |      | ATE      |
|------|---------------------------------------------------------------|------|----------|
|      | Customer:                                                     |      |          |
| A6   | Finish:                                                       |      | Date:    |
|      | SEE FINISH NOTES                                              |      | 6/3/2022 |
| .com | Drawing No.                                                   | Rev. | Sheet:   |
|      | PDXT                                                          |      | 6 of 6   |