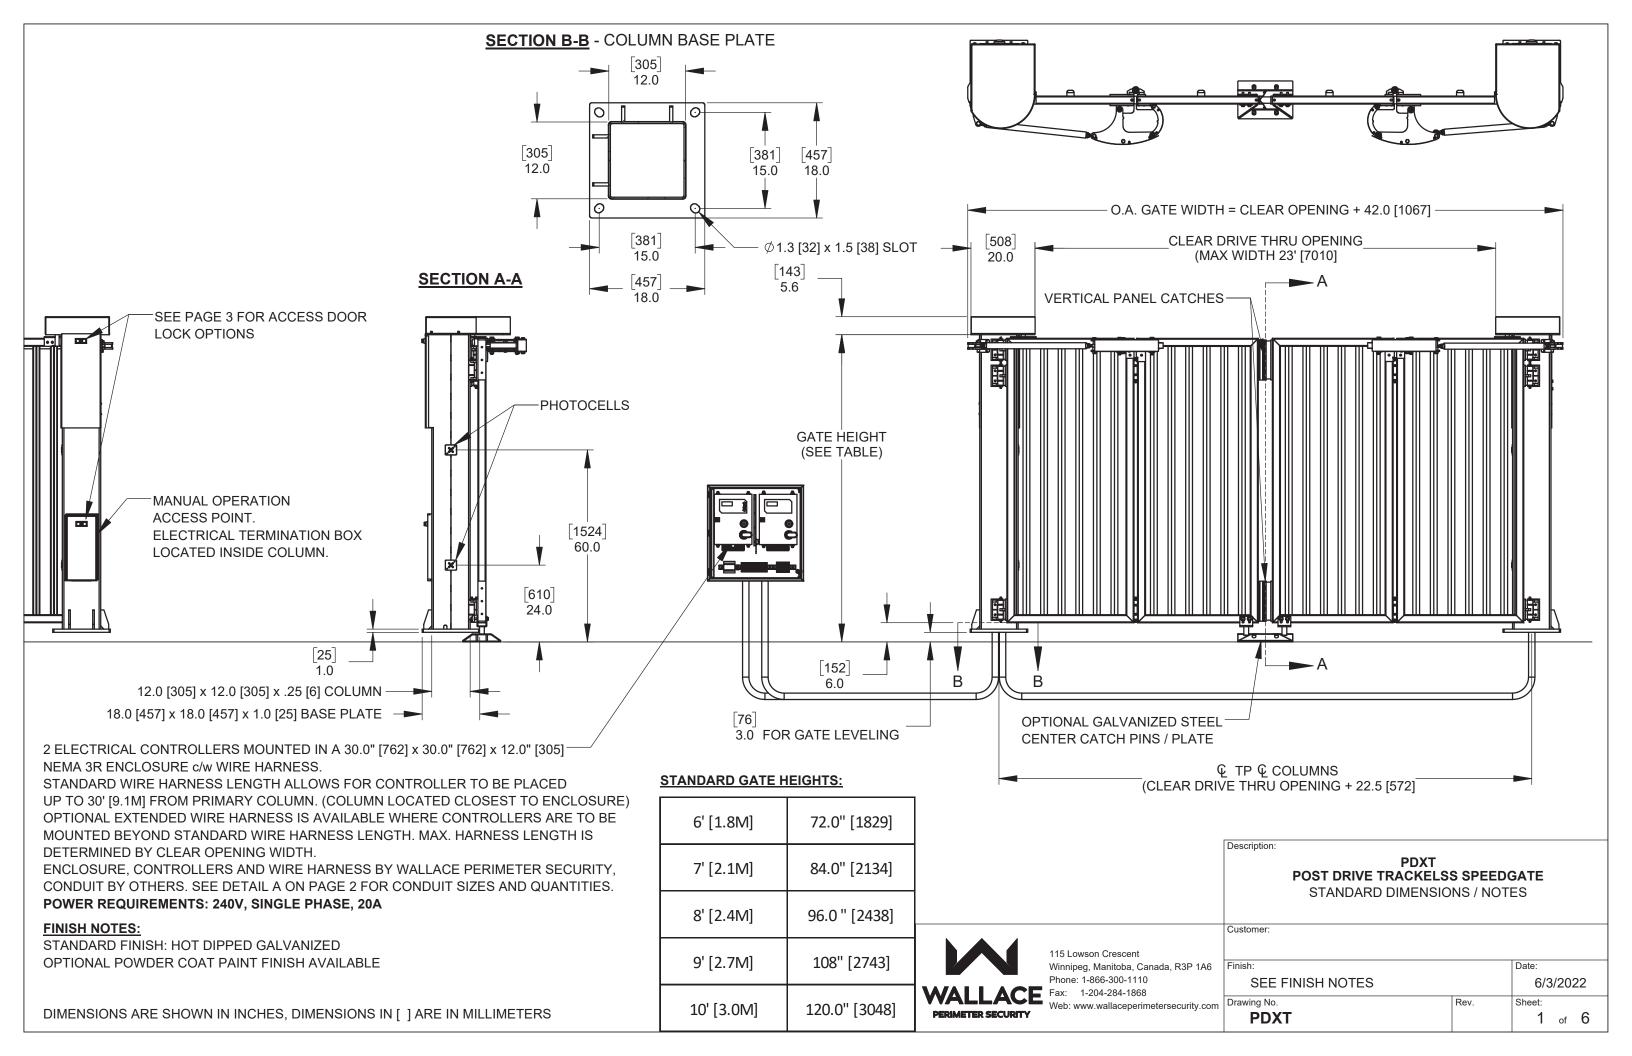

|      | PANEL INFILL / LOCK OPTIONS |      |          |
|------|-----------------------------|------|----------|
|      | Customer:                   |      |          |
| A6   | Finish:                     |      | Date:    |
|      | SEE FINISH NOTES            |      | 6/9/2022 |
| .com | Drawing No.                 | Rev. | Sheet:   |
|      | PDXT                        |      | 4 of 6   |







115 Lowson Crescent Winnipeg, Manitoba, Canada, R3P 1 Phone: 1-866-300-1110 Fax: 1-204-284-1868 Web: www.wallaceperimetersecurity

|      | Description:<br>PDXT<br>POST DRIVE TRACLESS<br>ANTI-CLIMB OPT |      | ATE      |
|------|---------------------------------------------------------------|------|----------|
|      | Customer: