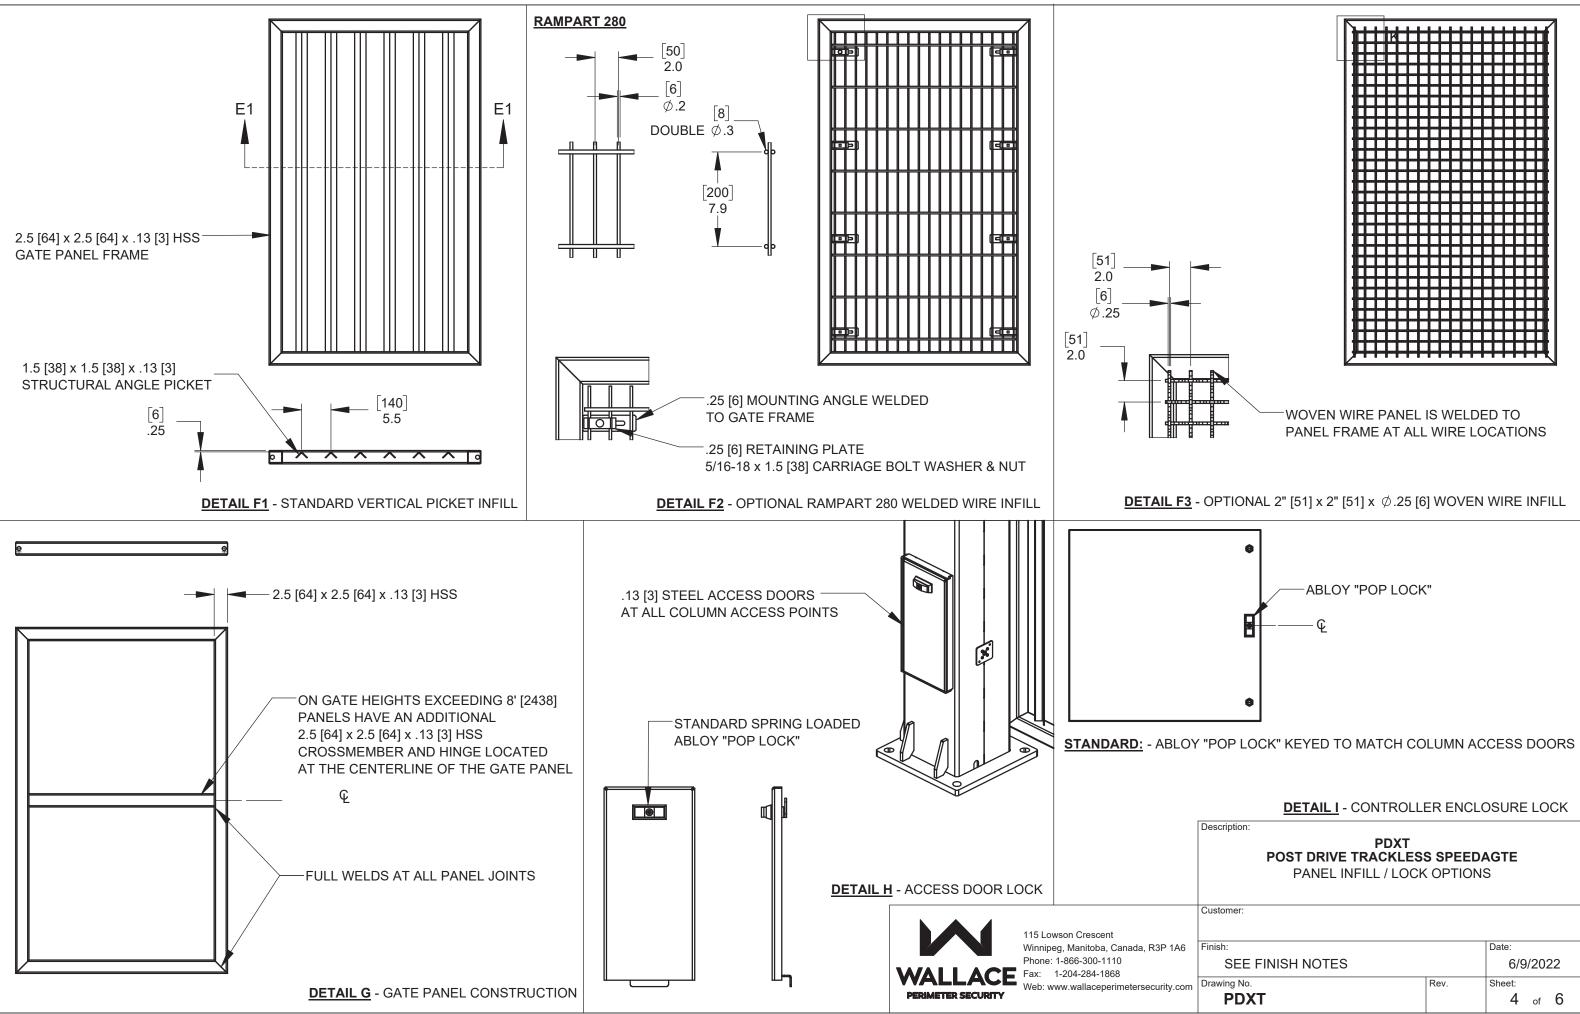

|      | PANEL INFILL / LOCK OPTIONS |      |          |
|------|-----------------------------|------|----------|
|      | Customer:                   |      |          |
| A6   | Finish:                     |      | Date:    |
|      | SEE FINISH NOTES            |      | 6/9/2022 |
| .com | Drawing No.                 | Rev. | Sheet:   |
|      | PDXT                        |      | 4 of 6   |