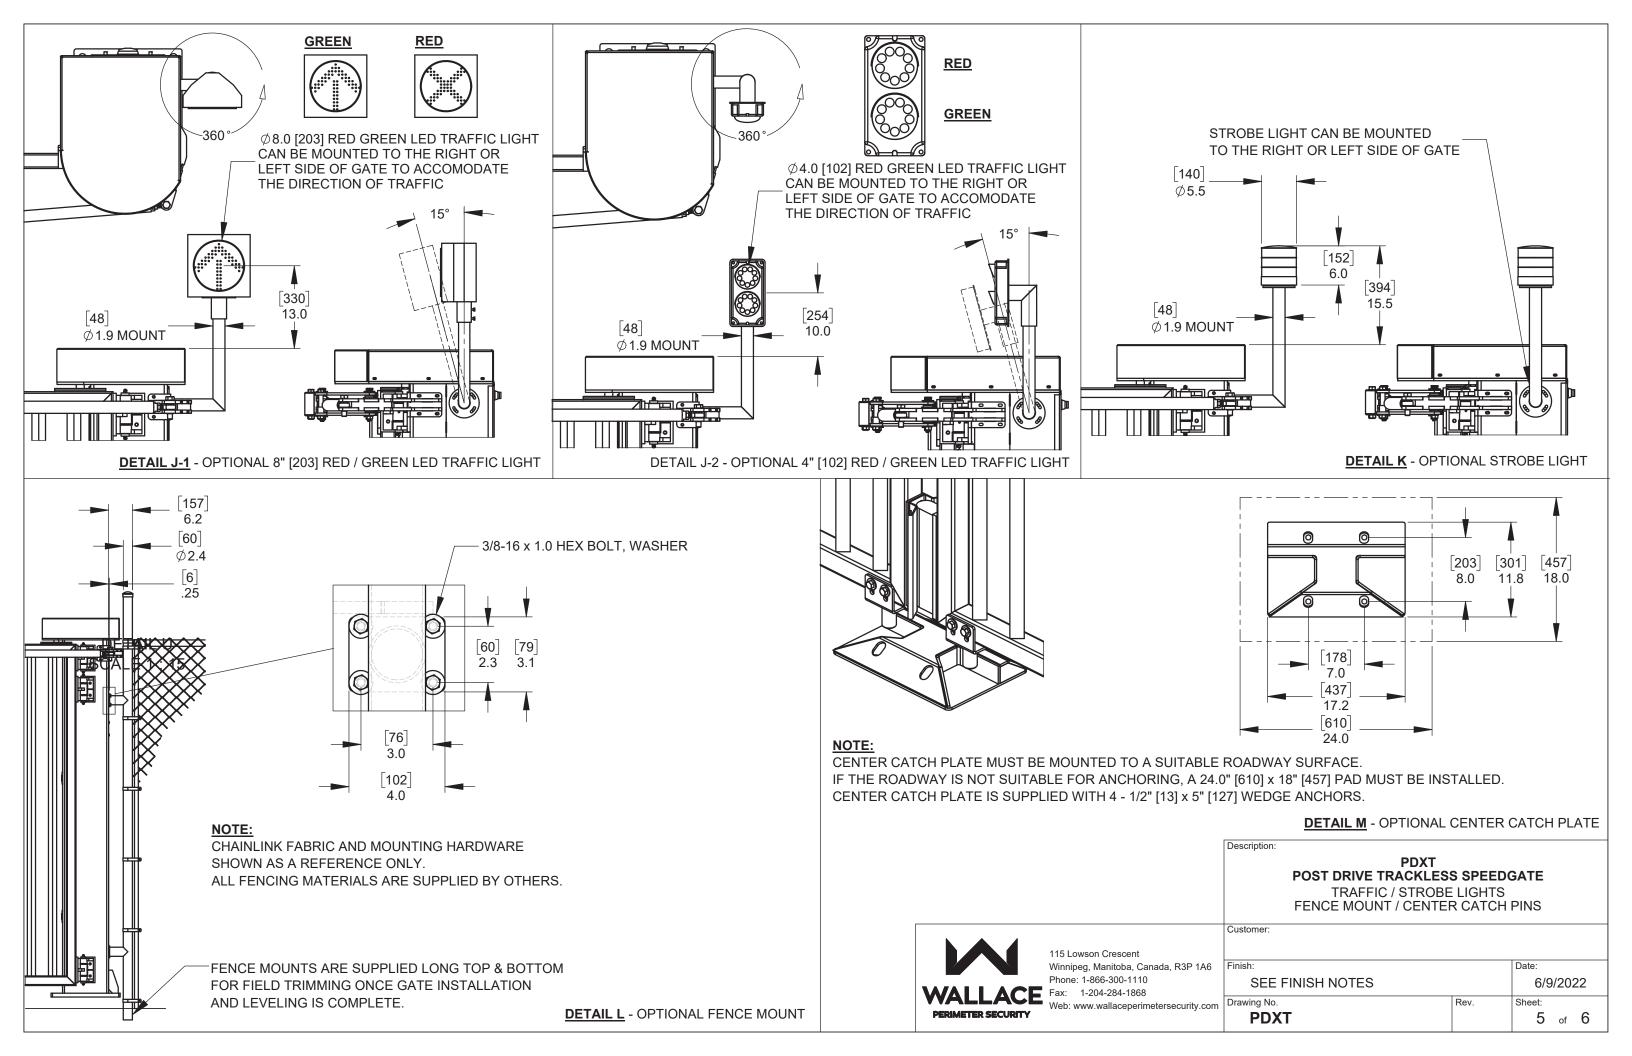

|      | PANEL INFILL / LOCK OPTIONS |      |          |
|------|-----------------------------|------|----------|
|      | Customer:                   |      |          |
| A6   | Finish:                     |      | Date:    |
|      | SEE FINISH NOTES            |      | 6/9/2022 |
| .com | Drawing No.                 | Rev. | Sheet:   |
|      | PDXT                        |      | 4 of 6   |