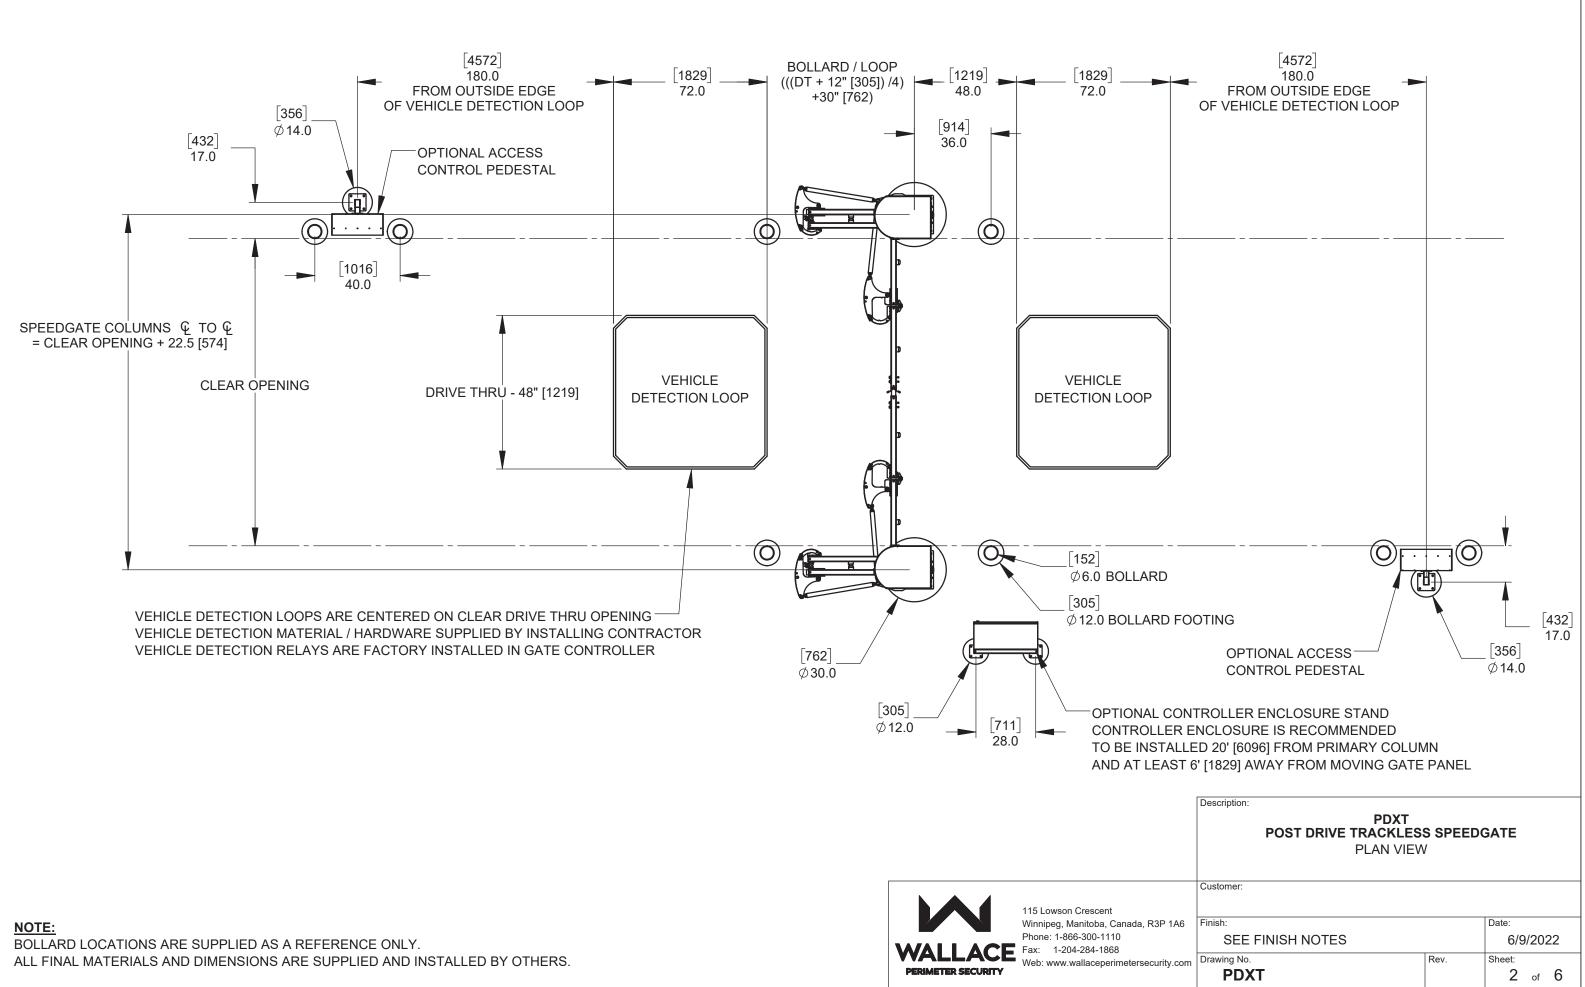

|      | PANEL INFILL / LOCK OPTIONS |      |          |
|------|-----------------------------|------|----------|
|      | Customer:                   |      |          |
| A6   | Finish:                     |      | Date:    |
|      | SEE FINISH NOTES            |      | 6/9/2022 |
| .com | Drawing No.                 | Rev. | Sheet:   |
|      | PDXT                        |      | 4 of 6   |







115 Lowson Crescent Winnipeg, Manitoba, Canada, R3P 1 Phone: 1-866-300-1110 Fax: 1-204-284-1868 Web: www.wallaceperimetersecurity

|      | Description:<br>PDXT<br>POST DRIVE TRACLESS<br>ANTI-CLIMB OPT |      | ATE      |
|------|---------------------------------------------------------------|------|----------|
|      | Customer:                                                     |