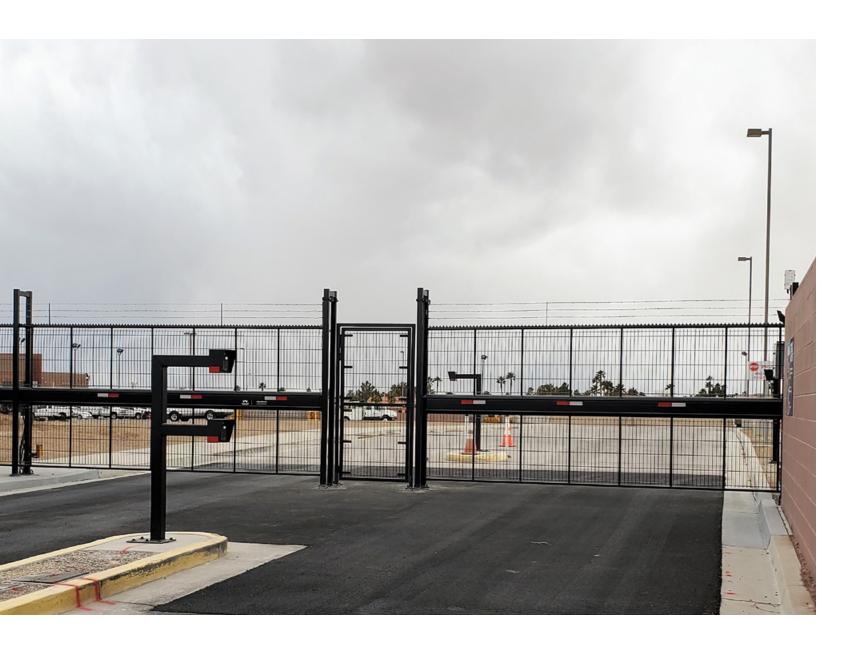

## PDTT SERIES SPEEDGATE

The PDTT SpeedGate is designed with security and speed in mind. Installed in North America's highest security facilities, this gate has an imposing presence. The top track on the gate allows for increased gate heights and integration of additional security devices such as, razor wire, anti-climb hardware and traffic lights.