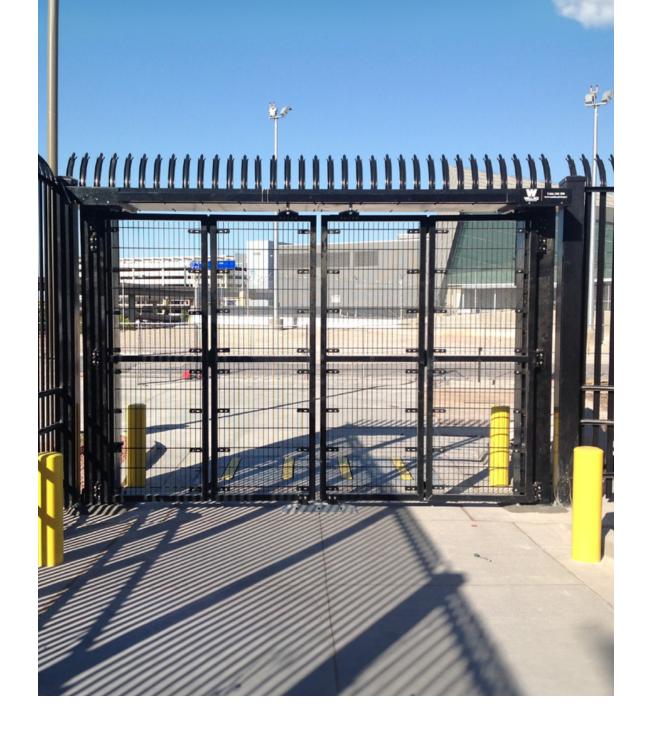

## PDXT SERIES SPEEDGATE

The most robust and adaptable SpeedGate available. From elegant to bullet proof, the infill can be customized to serve the application. If you have demanding requirements for speed, security and aesthetics, then the PDXT SpeedGate is the perfect choice.