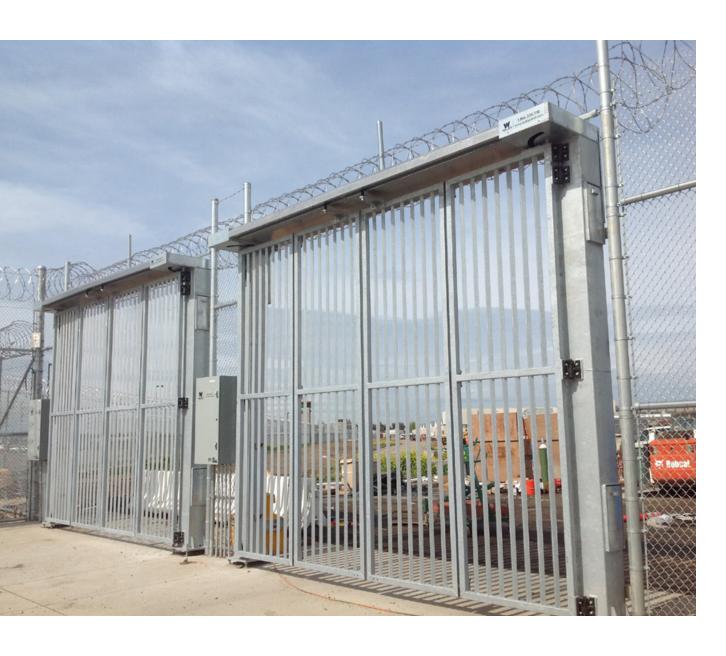

t robust and adaptable SpeedGate available. From elegant to bullet proof, the infill can be customized to serve the application. If you have demanding requirements for speed, security and aesthetics, then the PDXT SpeedGate is the perfect choice.







"Since the SpeedGates were installed, we haven't paid one cent in overtime for gate maintenance- to date we have over 450,000 cycles on our gates"

**Airport Manager,** California









## PDTT SERIES SPEEDGATE

The PDTT SpeedGate is designed with security and speed in mind. Installed in North America's highest security facilities, this gate has an imposing presence. The top track on the gate allows for increased gate heights and integration of additional security devices such as, razor wire, anti-climb hardware and traffic lights.









"The best gates we have ever had installed. I am so glad we found this product for this facility."

Warden David Keenhold (Ret.), Munroe Correctional Facility





**LEARN MORE** 



115 Lowson Crescent Winnipeg, Manitoba Canada R3P 1A6 Phone: 866.300.1110

wallaceperimetersecurity.com