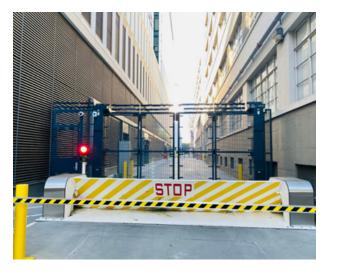

## PDTT SERIES SPEEDGATE

The PDTT SpeedGate is designed with security and speed in mind. Installed in North America's highest security facilities, this gate has an imposing presence. The top track on the gate allows for increased gate heights and integration of additional security devices such as, razor wire, anti-climb hardware and traffic lights.