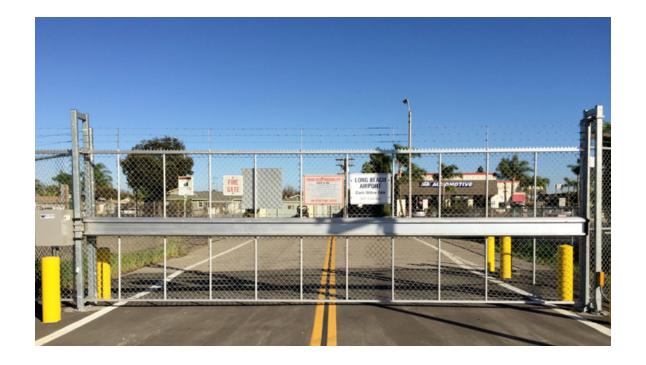

## **ALPHA**CANTILEVER SLIDING GATE

The Alpha Gate combines optimum quality and security. Strong and clever, this smoothly running gate is available with a variety of infill options, including chain-link and welded wire.