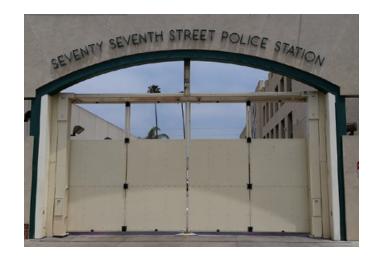

all weather conditions"

**Jean-François Bourgoin**, Director Security at TFI International







FOLDSMART SPEEDGATE









"I am the guy that gets the call when things don't work—I haven't had a call on the SpeedGates for 22 months. We will be buying more SpeedGates."

**Sgt. Steve Hanner,**Houston Police
Department





## PDXT SERIES SPEEDGATE

The most robust and adaptable SpeedGate available. From elegant to bullet proof, the infill can be customized to serve the application. If you have demanding requirements for speed, security and aesthetics, then the PDXT SpeedGate is the perfect choice.







"Since the SpeedGates were installed, we haven't paid one cent in overtime for gate maintenance- to date we have over 450,000 cycles on our gates"

**Airport Manager,** California









## PDTT SERIES SPEEDGATE

The PDTT SpeedGate is designed with security and speed in mind. Installed in North America's highest security facilities, this gate has an imposing presence. The top track on the gate allows for increased gate heights and integration of additional security devices such as, razor wire, anti-climb hardware and traffic lights.









"The best gates we have ever had installed. I am so glad we found this product for this facility."

Warden David Keenhold (Ret.), Munroe Correctional Facility





**LEARN MORE** 



115 Lowson Crescent Winnipeg, Manitoba Canada R3P 1A6 Phone: 866.300.1110

wallaceperimetersecurity.com