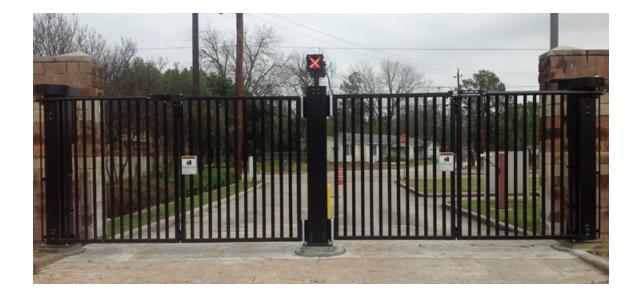

## PDXT SERIES SPEEDGATE

The most robust and adaptable SpeedGate available. From elegant to bullet proof, the infill can be customized to serve the application. If you have demanding requirements for speed, security and aesthetics, then the PDXT SpeedGate is the perfect choice.