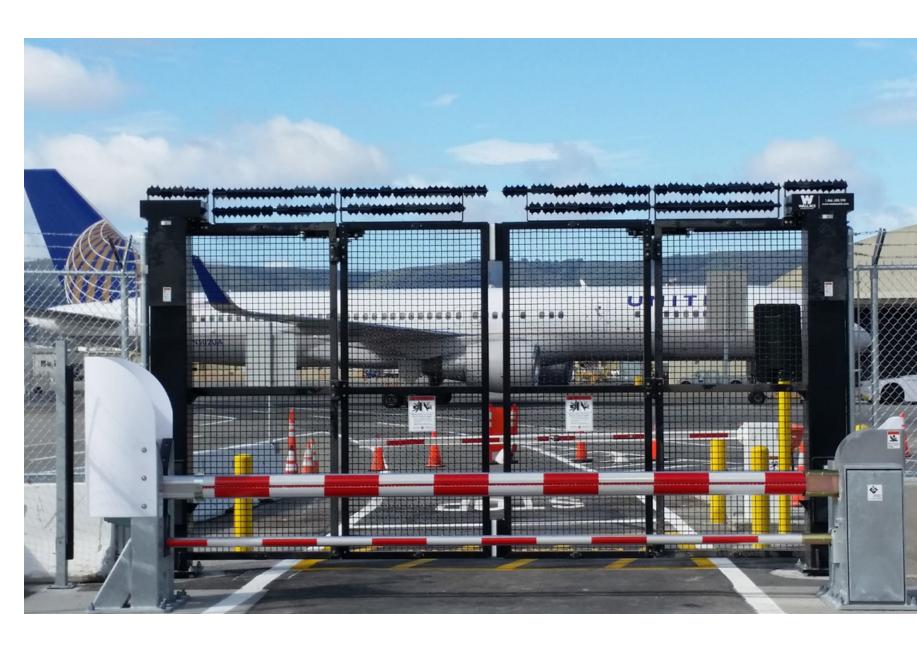

## PDTT SERIES SPEEDGATE

The PDTT SpeedGate is designed with security and speed in mind. Installed in North America's highest security facilities, this gate has an imposing presence. The top track on the gate allows for increased gate heights and integration of additional security devices such as, razor wire, anti-climb hardware and traffic lights.