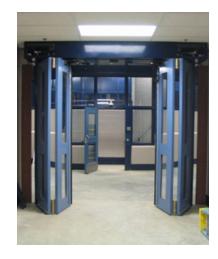

## **ALPHA**CANTILEVER SLIDING GATE

The Alpha Gate combines optimum quality and security. Strong and clever, this smoothly running gate is available with a variety of infill options, including chain-link and welded wire.