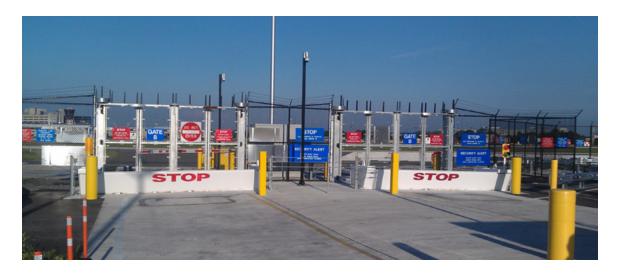

## PDXT SERIES SPEEDGATE

The most robust and adaptable SpeedGate available. From elegant to bullet proof, the infill can be customized to serve the application. If you have demanding requirements for speed, security and aesthetics, then the PDXT SpeedGate is the perfect choice.