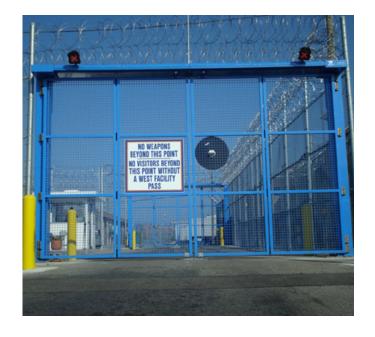

## PDTT SERIES SPEEDGATE

The PDTT SpeedGate is designed with security and speed in mind. Installed in North America's highest security facilities, this gate has an imposing presence. The top track on the gate allows for increased gate heights and integration of additional security devices such as, razor wire, anti-climb hardware and traffic lights.