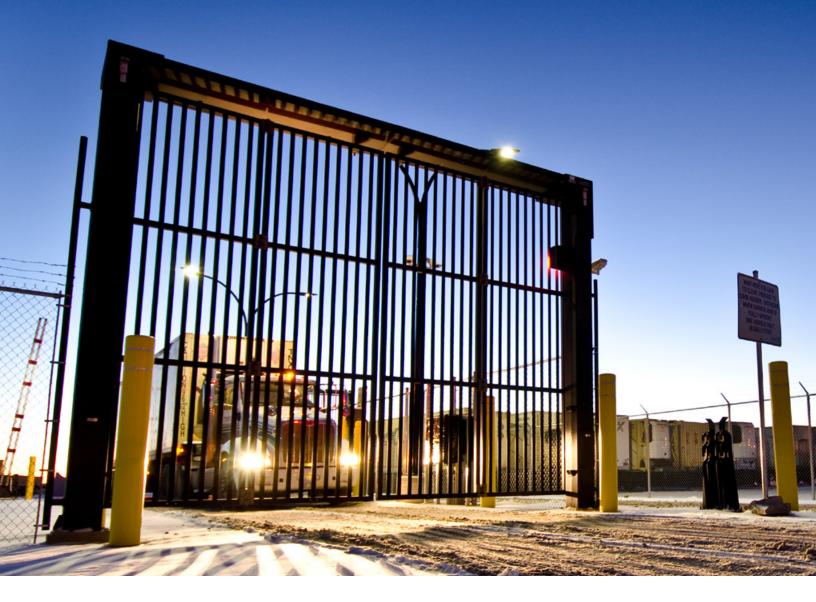

## PDXT SERIES SPEEDGATE

The most robust and adaptable SpeedGate available. From elegant to bullet proof, the infill can be customized to serve the application. If you have demanding requirements for speed, security and aesthetics, then the PDXT SpeedGate is the perfect choice.

"Since the SpeedGates were installed, we haven't paid one cent in overtime for gate maintenance- to date we have over 450,000 cycles on our gates"

**Airport Manager,** California