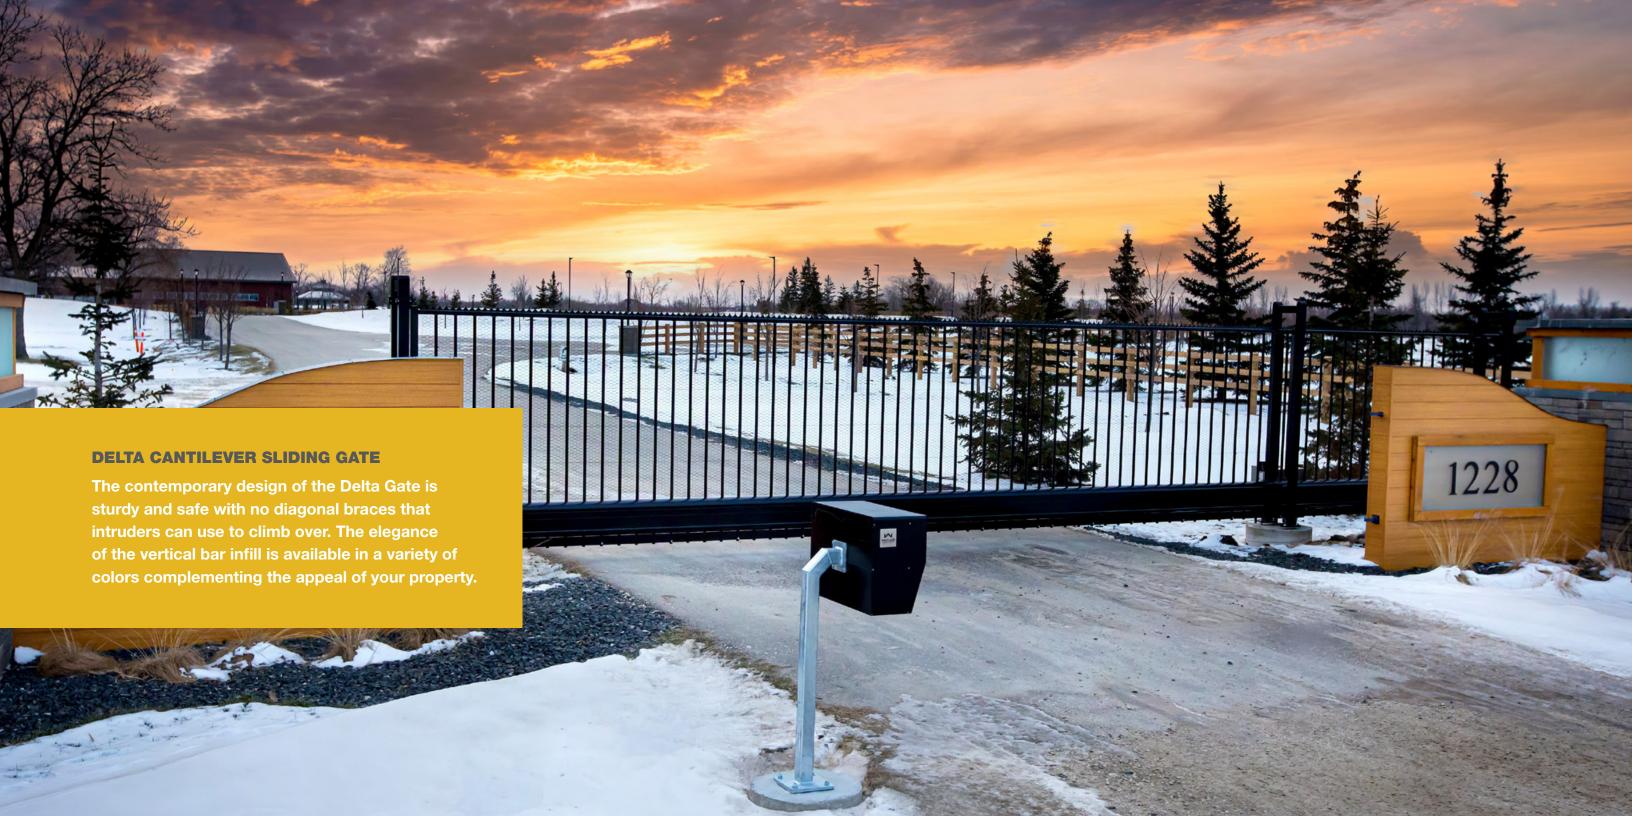

**DELTA**CANTILEVER
SLIDING GATE



## **ALPHA**CANTILEVER SLIDING GATE

The Alpha Gate combines optimum quality and security. Strong and clever, this smoothly running gate is available with a variety of infill options, including chain-link and welded wire.







"Wallace Gates have been installed in several TFI International terminals for many years now. These gates are the cornerstone of our remote yard operations. They are secure and reliable in all weather conditions"

**Jean-François Bourgoin**, Director Security at TFI International







FOLDSMART SPEEDGATE









"I am the guy that gets the call when things don't work—I haven't had a call on the SpeedGates for 22 months. We will be buying more SpeedGates."

**Sgt. Steve Hanner,**Houston Police
Department





## PDXT SERI