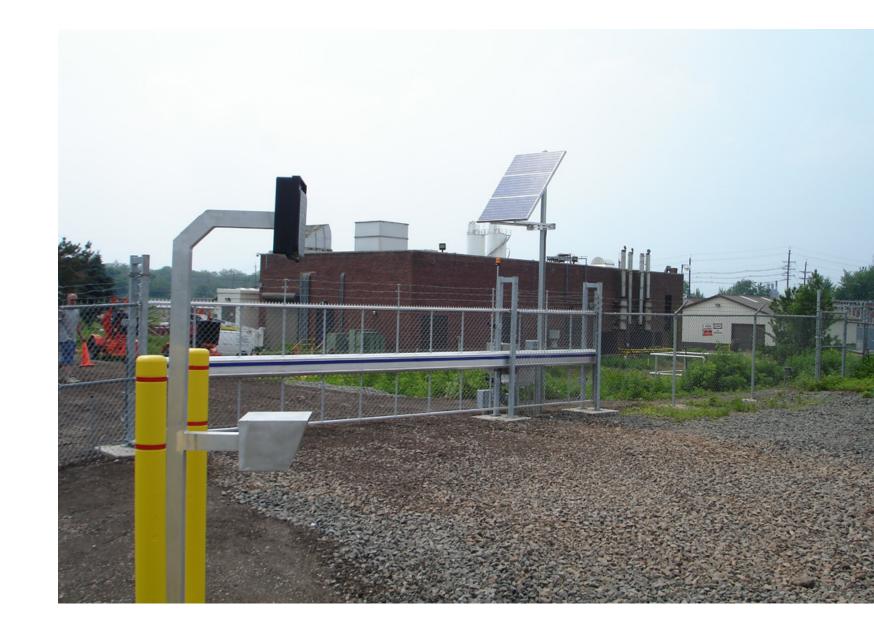

## PDTT SERIES SPEEDGATE

The PDTT SpeedGate is designed with security and speed in mind. Installed in North America's highest security facilities, this gate has an imposing presence. The top track on the gate allows for increased gate heights and integration of additional security devices such as, razor wire, anti-climb hardware and traffic lights.