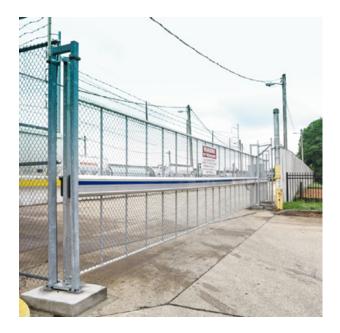

## **ALPHA**CANTILEVER SLIDING GATE

The Alpha Gate combines optimum quality and security. Strong and clever, this smoothly running gate is available with a variety of infill options, including chain-link and welded wire.