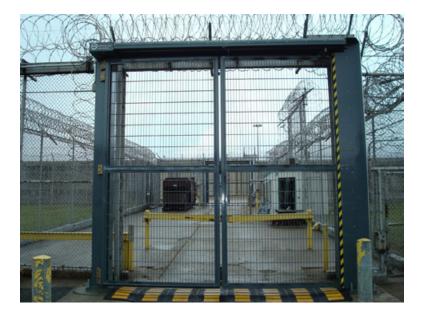

## PDTT SERIES SPEEDGATE

The PDTT SpeedGate is designed with security and speed in mind. Installed in North America's highest security facilities, this gate has an imposing presence. The top track on the gate allows for increased gate heights and integration of additional security devices such as, razor wire, anti-climb hardware and traffic lights.