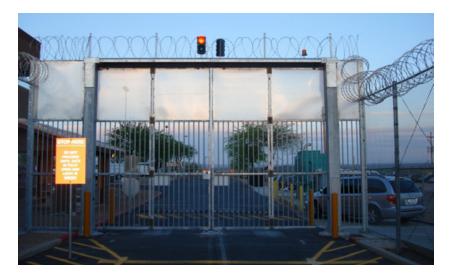

## PDTT SERIES SPEEDGATE

The PDTT SpeedGate is designed with security and speed in mind. Installed in North America's highest security facilities, this gate has an imposing presence. The top track on the gate allows for increased gate heights and integration of additional security devices such as, razor wire, anti-climb hardware and traffic lights.

"The best gates we have ever had installed. I am so glad we found this product for this facility."

Warden David Keenhold (Ret.), Munroe Correctional Facility

**LEARN MORE** 

115 Lowson Crescent Winnipeg, Manitoba Canada R3P 1A6 Phone: 866.300.1110