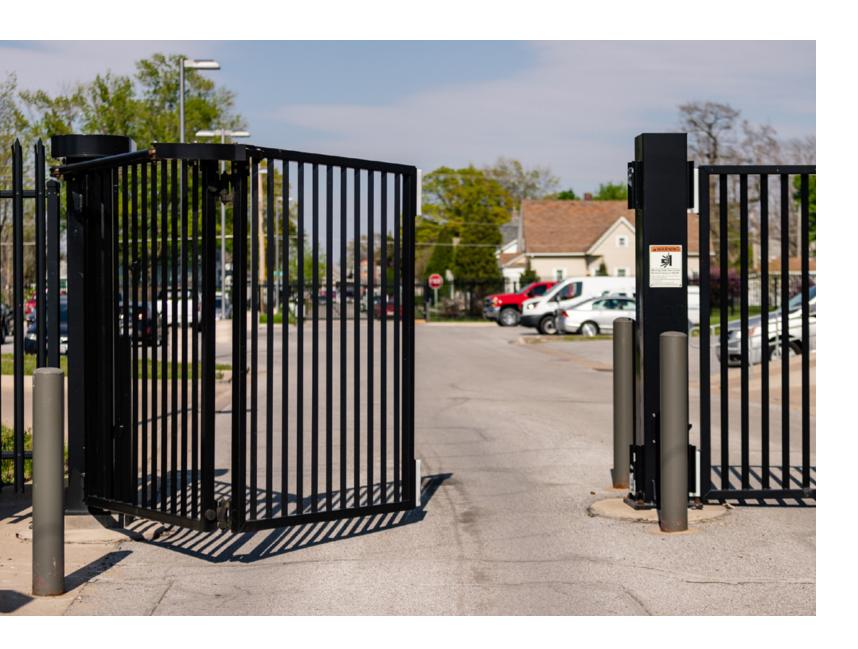

## **ALPHA**CANTILEVER SLIDING GATE

The Alpha Gate combines optimum quality and security. Strong and clever, this smoothly running gate is available with a variety of infill options, including chain-link and welded wire.